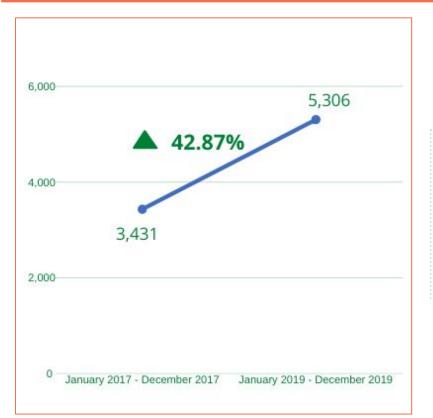

## Website Traffic Analysis:

Website Traffic:

January 2017 to December 2017 - **3431** January 2019 to December 2019 - **5306** 

42.87% increased