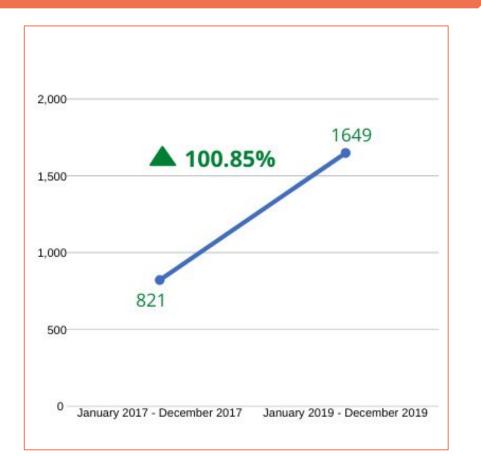

## **Organic Traffic:**

ORGANIC TRAFFIC:

January 2017 to December 2017 - **821** January 2019 to December 2019 - **1,649** 

100.85% increased