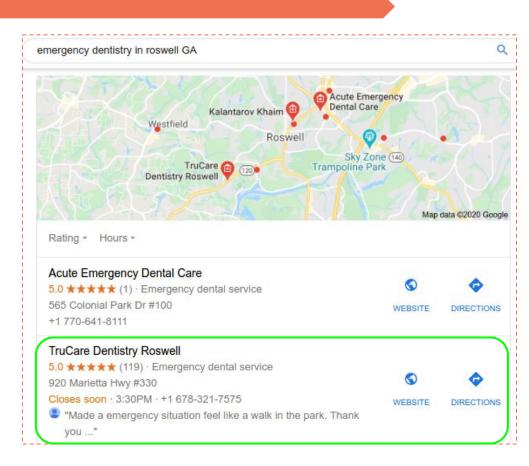

**Dr Toral at TruCare Dentistry** had a very specific requirement for us to get Local Rankings with Quality backlinks only. Being into a Local Business, they expected rankings in the Local Pack for genuine visitors on their website without Paid Marketing.

This expectation needed a pure SEO based strategy.

Too many competitor backlinks from high DA websites was indeed a challenge for us during the initial stage. But when you start getting results, you start accepting more challenges and put all your efforts on it and that's how we came up with Local Rankings for this client.