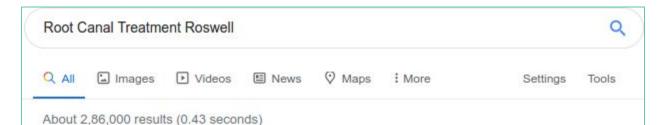

### **Zero Rankings:**

The **treatment** cost varies, depending on the **tooth** and other complications. The charges for front teeth can be between \$700 - \$900. For molars, it can be between \$900 -\$1500, while a bicuspid **root canal** may require between \$700-1000.

www.trucaredentistry.com > root-canal-treatment \*

Root Canal Treatment - TruCare Dentistry Roswell